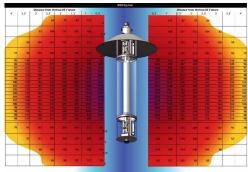

e light the emitter outputs, taking that light and redirecting it into the canopy.

Designed for upper placement to feed light to the top canopy and primaries, the Top Hat reflector acts as a traditional parabolic reflector by directing even light into the canopy.

## **Features**

- Keyhole feature secures Top Hat
- Designed to reflect vertical light and redirect to canopy
- Can be mounted upside down for additional reflectivity
- Sweet-spot lighting solution
- Simple installation
- Increase garden efficiency
- No tools necessary for assembly

## PHYSICAL SPECIFICATIONS

| Diameter | 306mm  | 25.04" |
|----------|--------|--------|
| Height   | 47.3mm | 2.25"  |



Sweet-Spot Lighting Solution



No tools Necessary for Assembly



Increase Garden Efficiency



PPF With Top Hat Reflector







57.3 mm / 2.25"