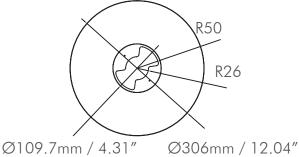

## PHYSICAL SPECIFICATIONS

| Diameter | 306mm  | 25.04" |
|----------|--------|--------|
| Height   | 47.3mm | 2.25"  |

Sweet-Spot Lighting Solution

No tools Necessary for Assembly

Increase Garden Efficiency