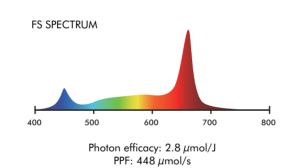

## **SPECTRUM BALANCING**

A perfect companion for HPS and DE-HPS top lighting, our FS spectrum introduces additional yellow and green wavelengths, boosting photosynthesis, plant health, terpene profiles, as well as the development of lower flowers.