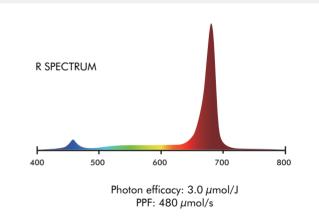

3.1" (80mm)

0.58A

2.8" (72mm)

Engineered for synergy with full-spectrum LED top lights, the R spectrum is rich in red for maximum under canopy photosynthetic efficiency, helping to turbocharge under canopy development.