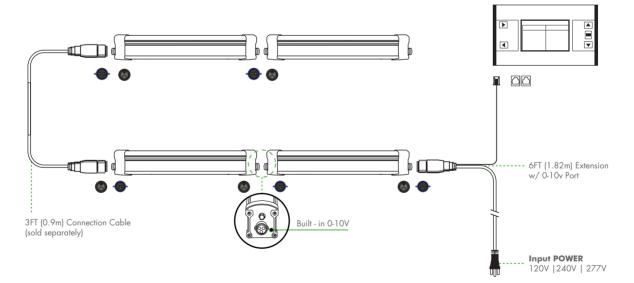

Daisy-Chain@: 120V - Up to 12 Lights | 240V - Up to 24 Lights | 277V - Up to 28 Lights

6FT (1.82m) Extension w/ 0-10v Port (sold separately)

## **2** SINGLE JOINT CONNECTION

4FT x 8FT Area