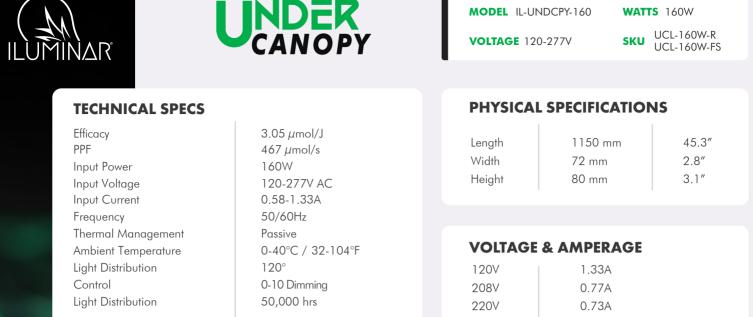

277V

## **MOUNTING & COVERAGE**



## **SPECTRUM BALANCING**



A perfect companion for HPS and DE-HPS top lighting, our FS spectrum introduces additional yellow and green wavelengths, boosting photosynthesis, plant health, terpene profiles, as well as the development of lower flowers.



3.1" (80mm)

0.58A

2.8" (72mm)

Engineered for synergy with full-spectrum LED top lights, the R spectrum is rich in red for maximum under canopy photosynthetic efficiency, helping to turbocharge under canopy development.

Daisy-Chain@: 120V - Up to 12 Lights | 240V - Up to 24 Lights | 277V - Up to 28 Lights







6FT (1.82m) Extension w/ 0-10v Port (sold separately)





## **2** SINGLE JOINT CONNECTION

4FT x 8FT Area