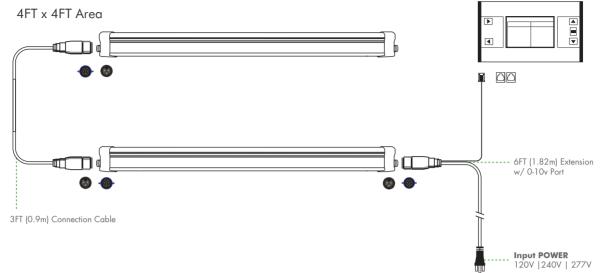

Daisy-Chain@: 120V - Up to 12 Lights | 240V - Up to 24 Lights | 277V - Up to 28 Lights

6FT (1.82m) Extension w/ 0-10v Port (sold separately)

## **2** SINGLE JOINT CONNECTION

4FT x 8FT Area