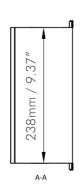

## **Physical Specifications**

| Length | 262mm | 10.31" |
|--------|-------|--------|
| Width  | 253mm | 9.96"  |
| Height | 110mm | 4.33"  |
| Weight | 1 kg  | 2.2lb  |

- German Aluminum material
- ▶ 96% Reflective
- Easy to install, no tools required

## DIMENSIONS