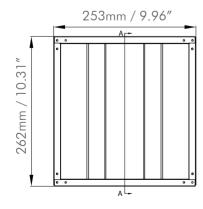

## **Physical Specifications**

| Length | 262mm | 10.31" |
|--------|-------|--------|
| Width  | 253mm | 9.96"  |
| Height | 110mm | 4.33"  |
| Weight | 1 kg  | 2.2lb  |

- German Aluminum material
- ▶ 96% Reflective
- Easy to install, no tools required

## DIMENSIONS