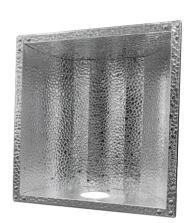

## Reflector

SKU:

IL-CMH315SE-STD

Single Ended FIXTURE

This compact reflector for 315W SE CMH fixtures is a reflector optimized for stand-alone use. We recommend that these reflectors be replaced every year as dust and humidity can build up over time and cause the reflector to perform lower-than-optimal levels. Attempting to clean the reflector may damage the unit causing the reflectivity to be substantially less.