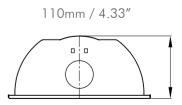

## **Physical Specifications**

| Length | 262mm | 10.31" |
|--------|-------|--------|
| Width  | 253mm | 9.96"  |
| Height | 110mm | 4.33"  |
| Weight | 1 kg  | 2.2lb  |

- German Aluminum material
- ▶ 96% Reflective
- Easy to install, no tools required

## DIMENSIONS