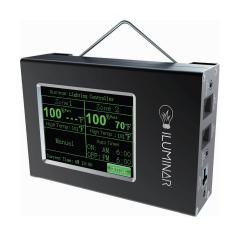

## LED-CMH-HPS-MH

- ► LED + CMH + HPS All From One Controller
- ▶ Up to 120 Units, 60 fixtures per zone
- Control 2 Independant Rooms
- Sunrise / Sunset Effects
- Dimming Features
- Dual Temperature Zone input for High Heat Dimming
- Dual Temperature Probe Inputs Inputs
- Touch Screen Technology

The ILUMINAR Touch Controller will now allow you to control up to 60 lights per zone or room, with two channels you can control up to a total of 120 lights. This will take even your beginner garden to the commercial level, all of these features packed into the ILUMINAR Touch Controller.